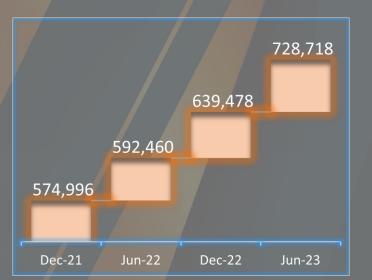

#### Social Performance Dashboard June-2023





# **Product Distribution**



9%
Lives Stock Loans

9%
Household Consumption Loans

1.28 Million

Life Insurance Beneficiaries

2.48 Million

**Health Insurance Beneficiaries** 

## Portfolio Segmentation



# Top 5 Business Trades



### Loan Utilization



Loan used in Female-led businesses Loan used in Male-led businesses

Loan used in joint businesses

**77%** 

20%

3%

Clients Capacity Building & Social Advocacy (July 22 -June 23)

### **Gender Diversity**

Staff Gender Ratio

Female Participation at the Board



Staff reporting to female manager

57,471 Women



**Financial Education Trainings** 

24,677
Participants



**Maternal Health Trainings** 

**6,413** Women

**Business Development** 

23,440 Participants



**Social Theatre** 

Women Inclusion through Mobile Banking



\