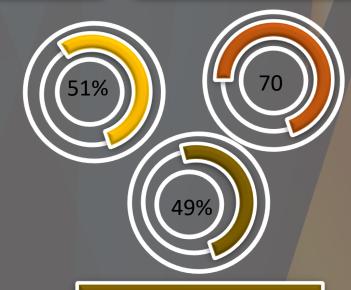

### **Gender Diversity**

Staff Gender Ratio

Female Participation at the Board

Staff reporting to female manager

57,471 Women

**Financial Education Trainings** 

24,677
Participants

**Maternal Health Trainings** 