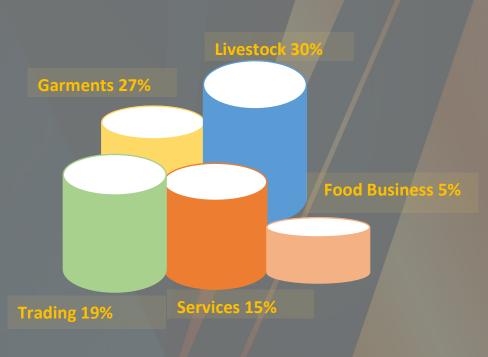

#### Social Performance Dashboard June-2023





# **Product Distribution**



9%
Lives Stock Loans

9%
Household Consumption Loans

1.28 Million

Life Insurance Beneficiaries

2.48 Million

**Health Insurance Beneficiaries** 

## Portfolio Segmentation



# Top 5 Business Trades



### Loan Utilization



Loan used in Female-led businesses Loan used in Male-led businesses

Loan used in joint businesses

**77%** 

20%

3%

Clients Capacity Building & Social Advocacy (July 22 -June 23)

### **Gender Diversity**

Staff Gender Ratio

Female Participation at the Board



Staff reporting to female manager

57,471 Women



**Financial Education Trainings** 

24,677
Participants



**Maternal Health Trainings** 

**6,413** Women

**Business Development** 

23,440 Participants



**Social Theatre** 

Women Inclusion through Mobile Banking



\*161,086

**Mobile Wallets Disbursements** 



6,969 Million

Mobile wallet Disbursed Amount