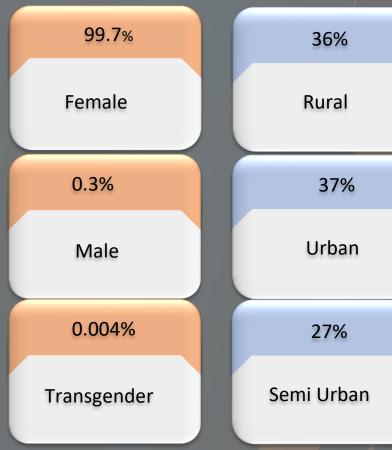

#### Social Performance Dashboard June-2023





# **Product Distribution**



9%
Lives Stock Loans

9%
Household Consumption Loans

1.28 Million

Life Insurance Beneficiaries

2.48 Million

**Health Insurance Beneficiaries** 

## Portfolio Segmentation



# Top 5 Business Trades



### Loan Utilization



Loan used in Female-led businesses Loan used in Male-led businesses

Loan used in joint businesses

**77%** 

20%

3%

Clients Capacity Building & Social Advocacy (July 22 -June 23)

### **Gender Diversity**

Staff Gender Ratio

Female Participation at the Board



Staff reporting to female manager

57,471 Women



**Financial Education Trainings** 

24,677
Participants



**Maternal Health Trainings** 

**6,413** Women

**Business Development** 

23,440 Participants



**Social Theatre** 

Women Inclusion through Mobile Banking



\*161,086

**Mobile Wallets Disbursements** 



6,969 Million

Mobile wallet Disbursed Amount